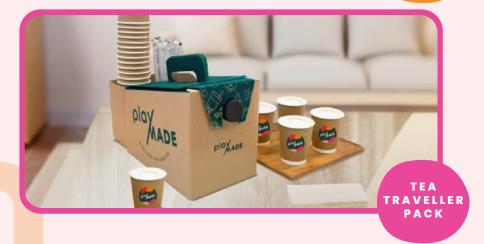

# TEATRAVELLER PACK (3.5L) 10 PAX

. . . . . . . . .

PRICE 43.9

Taiwan Milk Tea Chrysanthemum Milk Tea Dong Ding Oolong Tea Osmanthus Oolong Tea Dong Ding Oolong Milk Tea Gardenia Four Season Tea Green Milk Tea

() 6<sub>5</sub>

Note:
Drinks are served hot/warm.
Comes along with 10 serving cups and straws.

STEP 2: SELECT I TOPPING

11.9

Pink Cactus Boba Black Sesame Boba Burnt Caramel Boba Chrysanthemum Boba Grape Boba Kanten Jelly